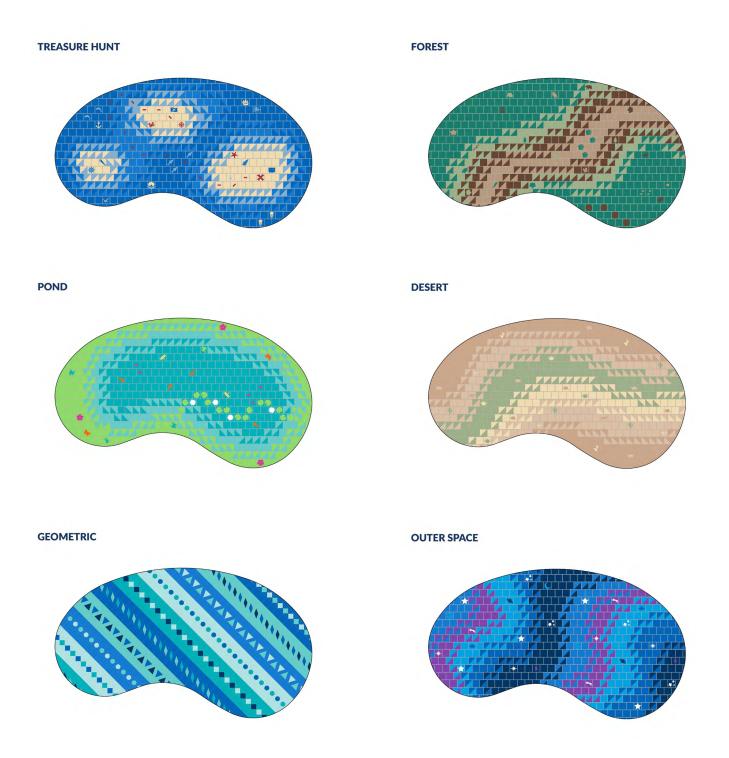

## **DESIGN OPTIONS**

Grant recipients will have the option of selecting from the following designs, which feature our newest Inlay shapes. Life Floor will adapt the chosen design(s) to the specific size and shape of each recipient's splash pad.

| Full Name:                                                                 |          |      |        |      |        |           |             |  |
|----------------------------------------------------------------------------|----------|------|--------|------|--------|-----------|-------------|--|
| Job Title:                                                                 |          |      |        |      |        |           |             |  |
| Work Email:                                                                |          |      |        |      |        |           |             |  |
| Phone Number:                                                              |          |      |        |      |        |           |             |  |
| Facility Name and Location:                                                |          |      |        |      |        |           |             |  |
| Total Square Feet of Project:                                              |          |      |        |      |        |           |             |  |
| Total Square reet of Froject.                                              |          |      |        |      |        |           |             |  |
| How Many Other Aquatic Facilities are in Your City (if Municipal):         |          |      |        |      |        |           |             |  |
| City's Median Household Income:                                            |          |      |        |      |        |           |             |  |
| City's Park + Recreation Operations Budget Per Capita:                     |          |      |        |      |        |           |             |  |
| City's Average Annual Capital Budget for Parks and Recreation:             |          |      |        |      |        |           |             |  |
|                                                                            |          |      |        |      |        |           |             |  |
|                                                                            |          |      |        |      |        |           |             |  |
| Design Preference(s) Chosen from Options on the Last Page:                 |          |      |        |      |        |           |             |  |
|                                                                            | Treasure | Hunt | Forest | Pond | Desert | Geometric | Outer Space |  |
| Interested in Receiving a Quote for this Project if Not a Grant Recipient? |          |      |        |      |        |           |             |  |
|                                                                            | Yes      | No   |        |      |        |           |             |  |