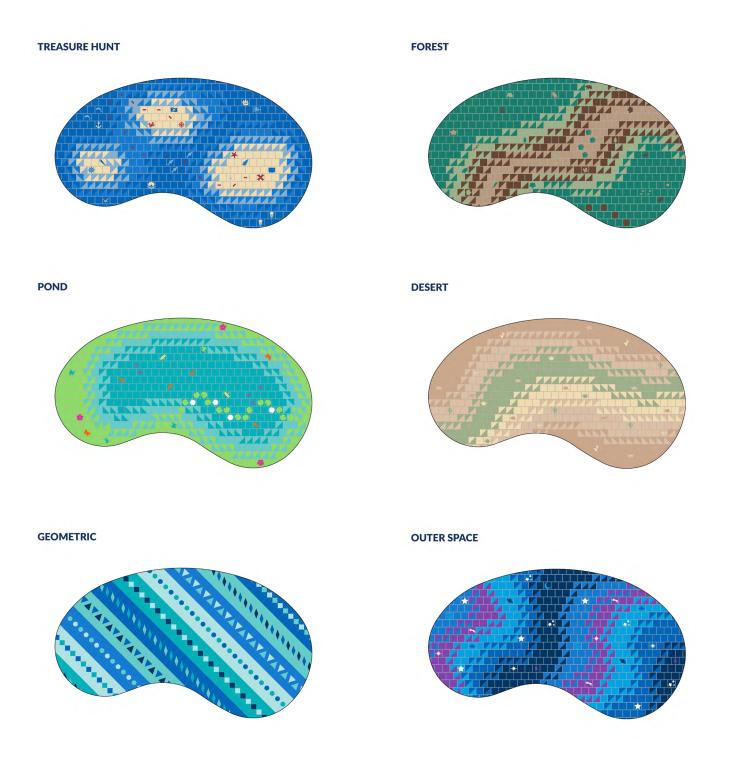

| Full Name:                                                                 |          |        |        |      |        |           |             |  |
|----------------------------------------------------------------------------|----------|--------|--------|------|--------|-----------|-------------|--|
| Job Title:                                                                 |          |        |        |      |        |           |             |  |
| Work Email:                                                                |          |        |        |      |        |           |             |  |
| Phone Number:                                                              |          |        |        |      |        |           |             |  |
| Facility Name and Location:                                                |          |        |        |      |        |           |             |  |
| Total Square Feet of Project:                                              |          |        |        |      |        |           |             |  |
| How Many Other Aquatic Facilities are in Your City (if Municipal):         |          |        |        |      |        |           |             |  |
| Design Preference(s) Chosen from Options on the Last Page:                 |          |        |        |      |        |           |             |  |
|                                                                            | Treasure | e Hunt | Forest | Pond | Desert | Geometric | Outer Space |  |
| Interested in Receiving a Quote for this Project if Not a Grant Recipient? |          |        |        |      |        |           |             |  |
|                                                                            | Yes      | No     |        |      |        |           |             |  |

## **DESIGN OPTIONS**

Grant recipients will have the option of selecting from the following designs, which feature our newest Inlay shapes. Life Floor will adapt the chosen design(s) to the specific size and shape of each recipient's splash pad.