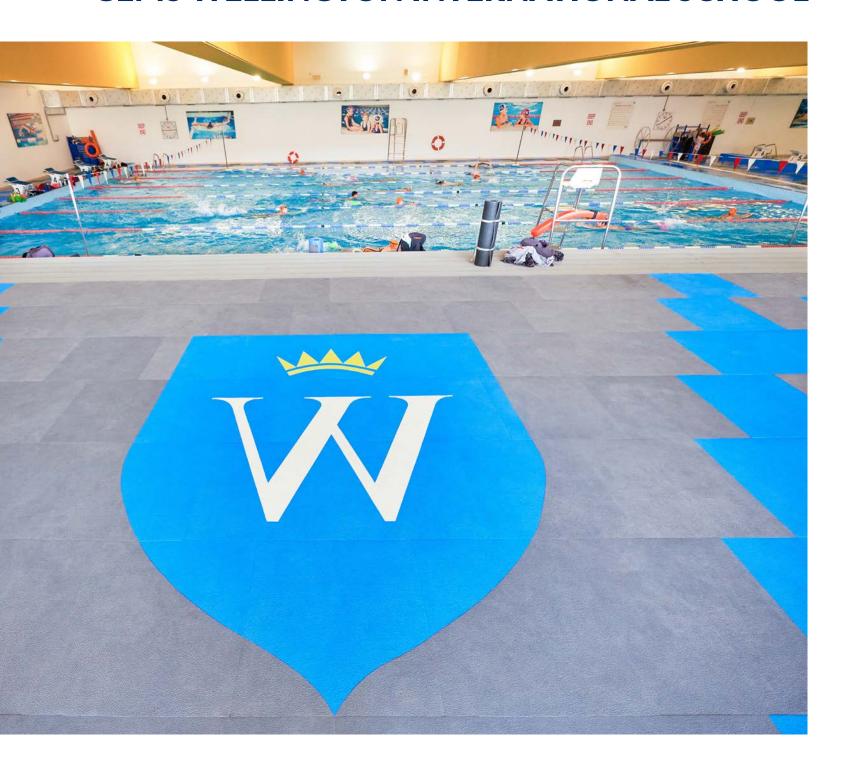

# HIGHLIGHTING LOGOS AND BRAND COLORS

GEMS Wellington International School in Dubai experienced slippery, failing ceramic tiles around their pool decks and chose Life Floor to solve their challenges. This installation features the school's logo and colors.

# **GEMS WELLINGTON INTERNATIONAL SCHOOL**

Facility: The Beach Jumeirah

Location: Dubai, UAE Install Date: March 2018 **Designer:** Life Floor Studio

**Area:** 390 m<sup>2</sup> Texture: Ripple 2.0 Thickness: 10 mm

Facility: GEMS Wellington Location: Dubai, UAE Install Date: August 2018 Designer: Life Floor Studio

Area: 1,347 m<sup>2</sup> Texture: Ripple 2.0 Thickness: 10 mm