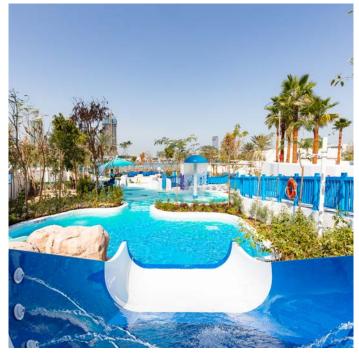

### **IMMERSIVE WATERPARK THEMING**

To complement the beach theming of this waterpark, WhiteWater designed a triangle gradient to enhance guest experience. Life Floor provides guests with increased comfort throughout their stay.

# **JUNGLE BAY WATERPARK**

Location: Dubai, UAE

Install Date: December 2020

Designer: WhiteWater

**Area:** 2,000 m<sup>2</sup> Texture: Ripple 2.0 Thickness: 10 mm