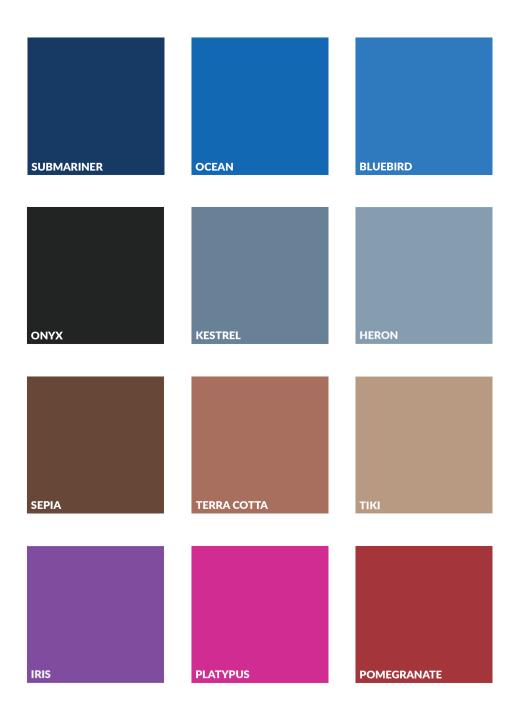

Our palette of colors features gradients and a range of both bright and subdued tones to accommodate the unique design needs of each aquatic facility.

The Life Floor Studio encourages customers to select three or more tile colors for every application. Surfaces that feature this variety are visually more interesting and operationally easier to maintain.

# **COLORS**