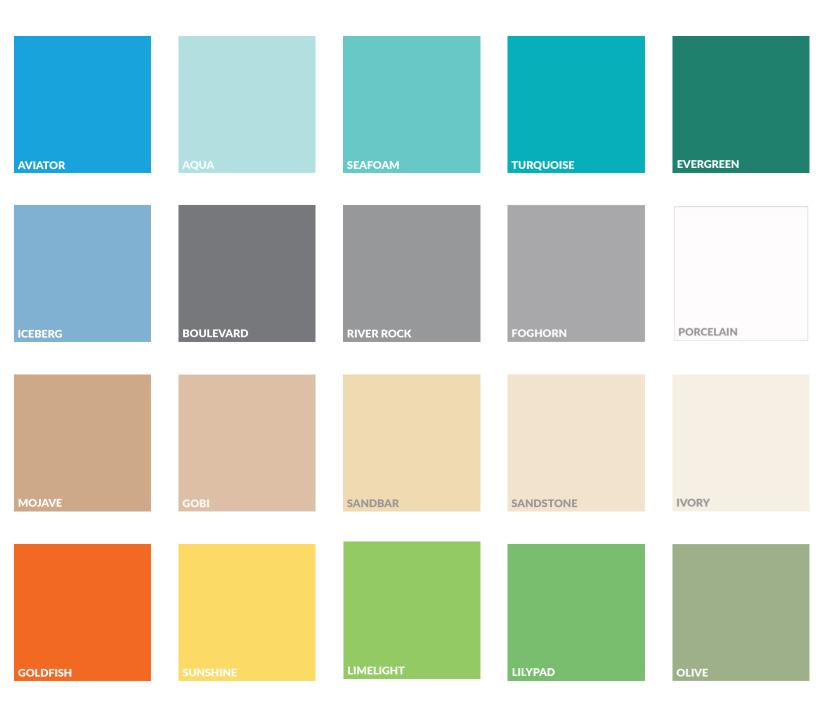

Our palette of colors features gradients and a range of both bright and subdued tones to accommodate the unique design needs of each aquatic facility.

The Life Floor Studio encourages customers to select three or more tile colors for every application. Surfaces that feature this variety are visually more interesting and operationally easier to maintain.

# **COLORS**