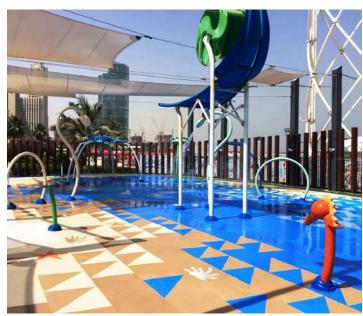

### **IMMERSIVE WATERPARK THEMING**

To complement the beach theming of this waterpark, WhiteWater designed a triangle gradient to enhance guest experience. Life Floor provides guests with increased comfort throughout their stay.

# **JUNGLE BAY WATERPARK**

Location: Dubai, UAE

Install Date: December 2020

Designer: WhiteWater

**Area:** 2,000 m<sup>2</sup> Texture: Ripple 2.0 Thickness: 10 mm