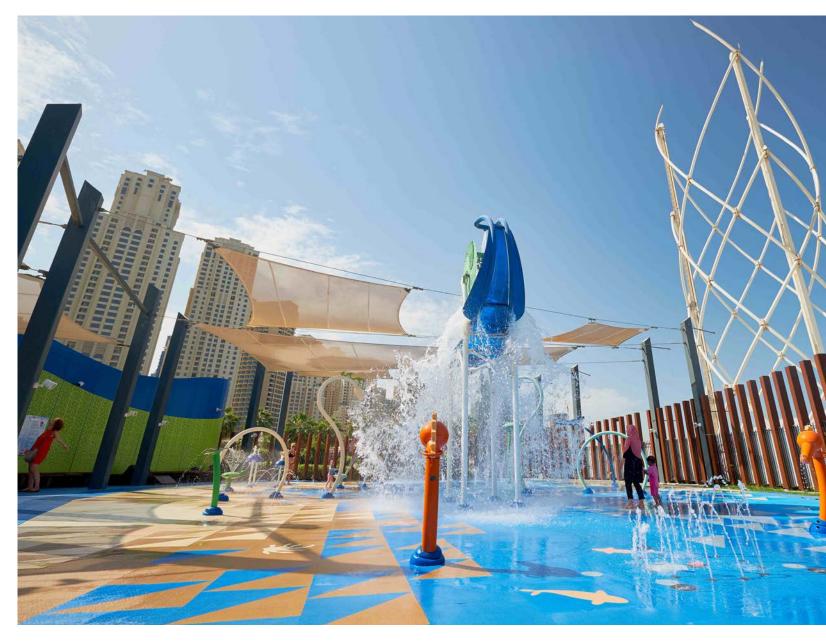

# THE BEACH JUMEIRAH

#### **BEACH-INSPIRED DESIGN**

The Beach splash pad delights families as an amenity to residents in the Jumeirah area. To resemble the nearby beach, the Life Floor Studio combined a gradient shoreline effect with Marine Inlays.

Facility: The Beach Jumeirah

Location: Dubai, UAE Install Date: March 2018 **Designer:** Life Floor Studio

**Area:** 390 m<sup>2</sup> Texture: Ripple 2.0 Thickness: 10 mm

Facility: GEMS Wellington Location: Dubai, UAE Install Date: August 2018 Designer: Life Floor Studio