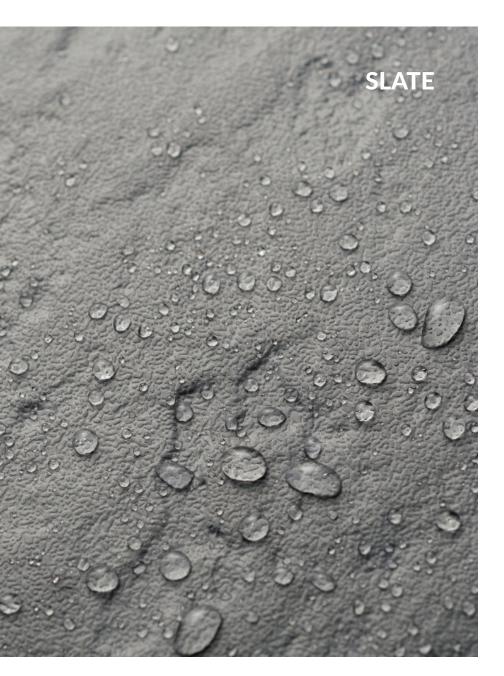

## **TEXTURES**

Life Floor tiles are available in two textures: Ripple and Slate.

#### **SLATE**

Slate is designed to resemble the varied texture of stone for projects aiming to achieve more natural or architectural looks. This texture features  $MicroTread^{TM}$  on the surface as a subtle method to enhance slip-resistance.