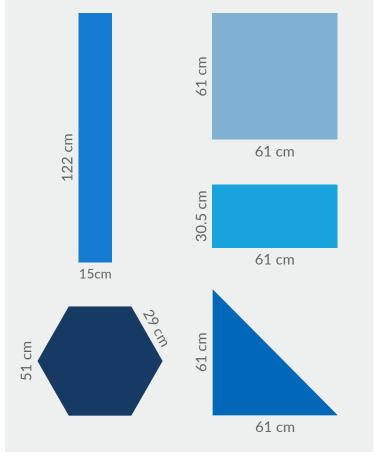

### **SQUARES**

Our tiles are manufactured as 61 cm x 61 cm squares which makes this shape the most popular and cost effective. Squares are often arranged in randomized color fields or bold geometric patterns.

#### **RECTANGLES**

Rectangles are commonly arranged along a 30.5 cm x 61 cm grid or as long planks created by aligning tiles of the same color in a row.

#### **TRIANGLES**

Triangles are the most effective choice for creating gradient effects and adding bold accents around facilities.

#### **HEXAGONS**

Hexagons add modern design elements and colorful geometric patterning wherever they're installed.

#### **PLANKS**

Coming soon, our 15 cm x 122 cm planks provide an opportunity to design "wooden" boardwalks or bold geometric designs.