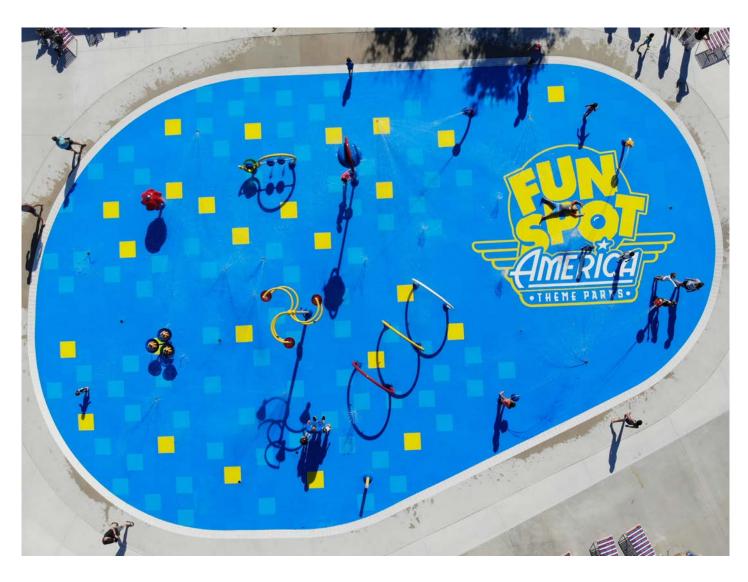

# **JUNGLE BAY WATERPARK**

Location: Dubai, UAE

Install Date: December 2020

Designer: WhiteWater

**Area:** 2,000 m<sup>2</sup> Texture: Ripple 2.0 Thickness: 10 mm

### **IMMERSIVE WATERPARK THEMING**

To complement the beach theming of this waterpark, WhiteWater designed a triangle gradient to enhance guest experience. Life Floor provides guests with increased comfort throughout their stay.