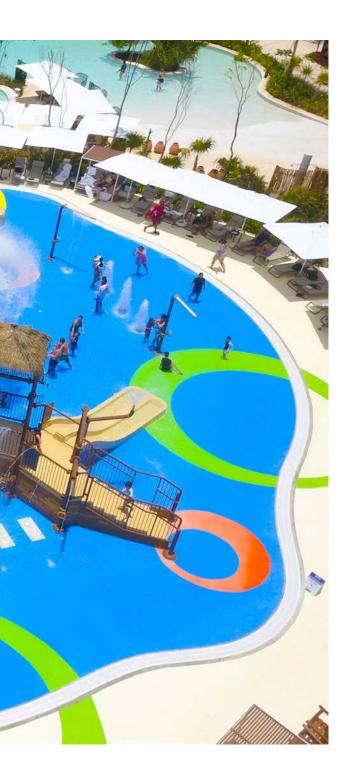

### **IMMERSIVE WATERPARK THEMING**

To complement the beach theming of this waterpark, WhiteWater designed a triangle gradient to enhance guest experience. Life Floor provides guests with increased comfort throughout their stay.

# **JUNGLE BAY WATERPARK**

Location: Dubai, UAE

Install Date: December 2020

Designer: WhiteWater

**Area:** 2,000 m<sup>2</sup> Texture: Ripple 2.0 Thickness: 10 mm