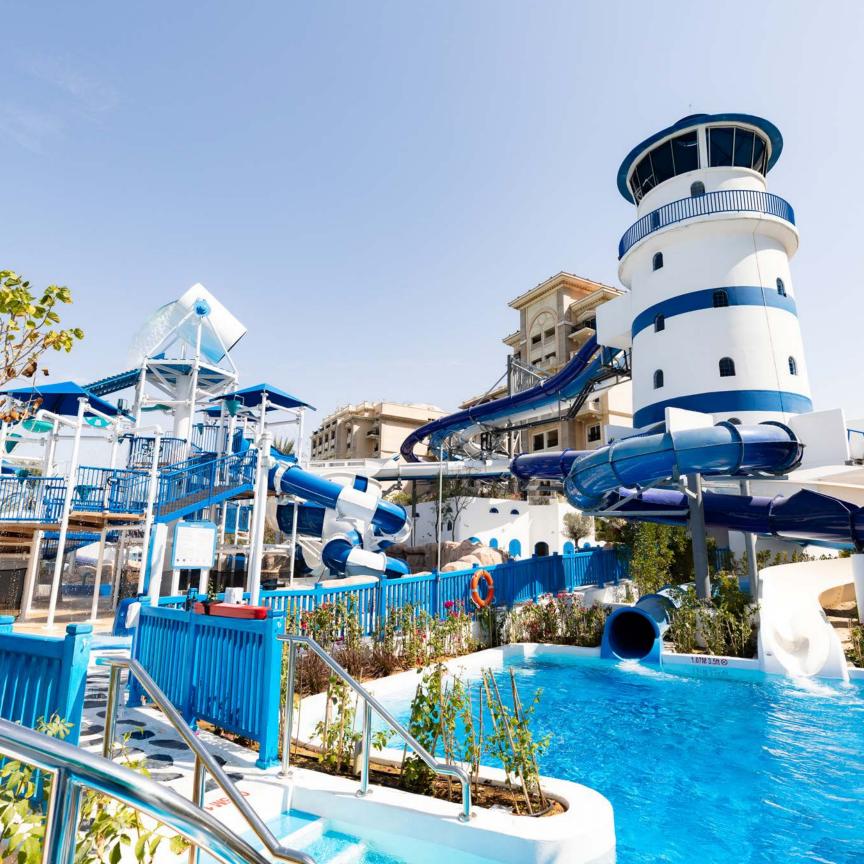

### **IMMERSIVE WATERPARK THEMING**

To complement the beach theming of this waterpark, WhiteWater designed a triangle gradient to enhance guest experience. Life Floor provides guests with increased comfort throughout their stay.

# **JUNGLE BAY WATERPARK**

Location: Dubai, UAE

Install Date: December 2020

Designer: WhiteWater

**Area:** 2,000 m<sup>2</sup> Texture: Ripple 2.0 Thickness: 10 mm