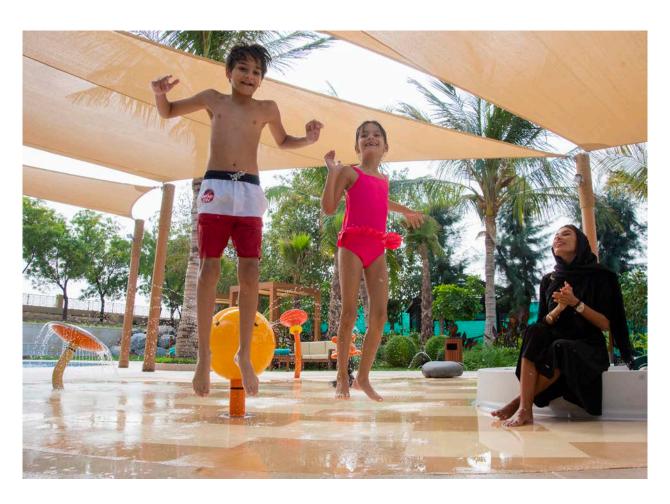

# **JUNGLE BAY WATERPARK**

### **IMMERSIVE WATERPARK THEMING**

To complement the beach theming of this waterpark, WhiteWater designed a triangle gradient to enhance guest experience. Life Floor provides guests with increased comfort throughout their stay.