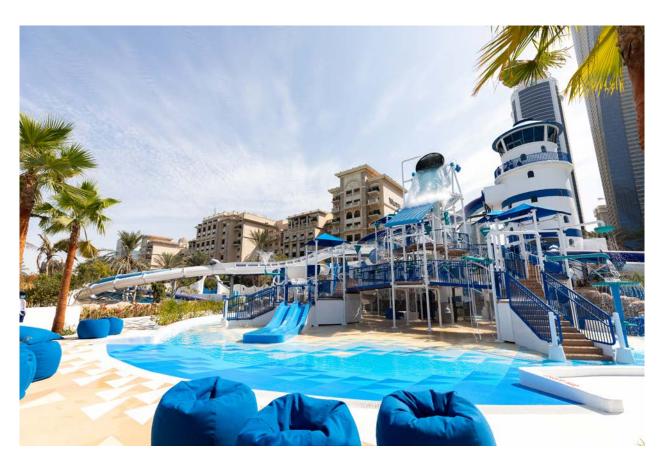

### **IMMERSIVE WATERPARK THEMING**

To complement the beach theming of this waterpark, WhiteWater designed a triangle gradient to enhance guest experience. Life Floor provides guests with increased comfort throughout their stay.

# **JUNGLE BAY WATERPARK**

Location: Dubai, UAE

Install Date: December 2020

Designer: WhiteWater

**Area:** 2,000 m<sup>2</sup> Texture: Ripple 2.0 Thickness: 10 mm