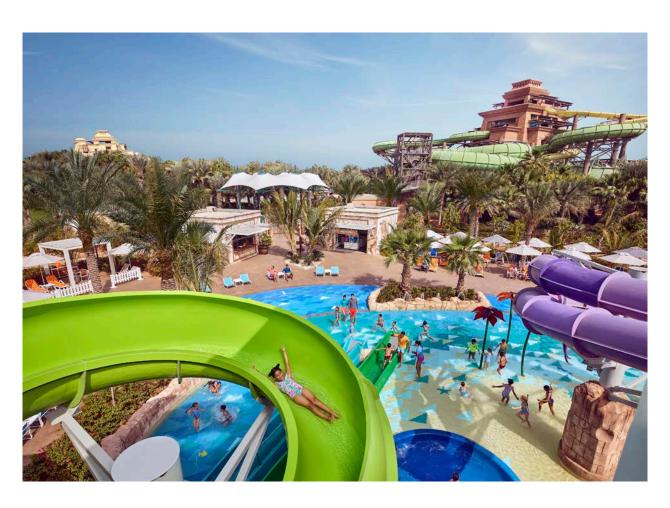

# ATLANTIS THE PALM DUBAI

### **IMAGINATIVE DESIGN**

Atlantis was drawn to Life Floor when our Studio produced a one-of-a-kind surface design using triangles and gradient colors to create a shoreline effect. Life Floor's incredible durability meets the demands of the extreme Dubai climate.

Facility: Atlantis the Palm Dubai

Location: Dubai, UAE Install Date: April 2018 **Designer:** Life Floor Studio

**Area:** 1,115 m<sup>2</sup> Texture: Ripple 2.0 Thickness: 10 mm

Facility: Jungle Bay Waterpark