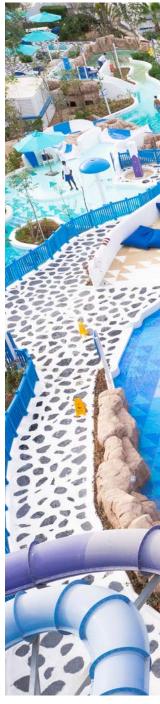

Facility: Atlantis the Palm Dubai

Location: Dubai, UAE Install Date: April 2018 **Designer:** Life Floor Studio

**Area:** 1,115 m<sup>2</sup> Texture: Ripple 2.0 Thickness: 10 mm

Facility: Jungle Bay Waterpark

Location: Dubai, UAE

Install Date: December 2020

Designer: WhiteWater

**Area:** 2,000 m<sup>2</sup> Texture: Ripple 2.0 Thickness: 10 mm

### **IMMERSIVE WATERPARK THEMING**

To complement the beach theming of this waterpark, WhiteWater designed a triangle gradient to enhance guest experience. Life Floor provides guests with increased comfort throughout their stay.

# **JUNGLE BAY WATERPARK**