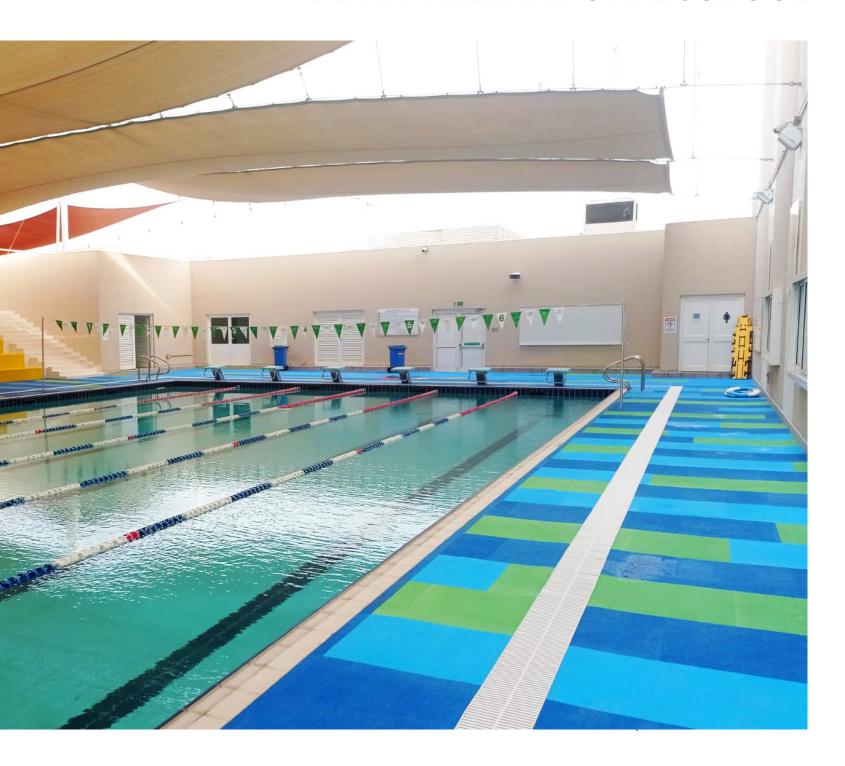

# **JUNGLE BAY WATERPARK**

### **IMMERSIVE WATERPARK THEMING**

To complement the beach theming of this waterpark, WhiteWater designed a triangle gradient to enhance guest experience. Life Floor provides guests with increased comfort throughout their stay.

Location: Dubai, UAE

Install Date: December 2020

Designer: WhiteWater

**Area:** 2,000 m<sup>2</sup> Texture: Ripple 2.0 Thickness: 10 mm