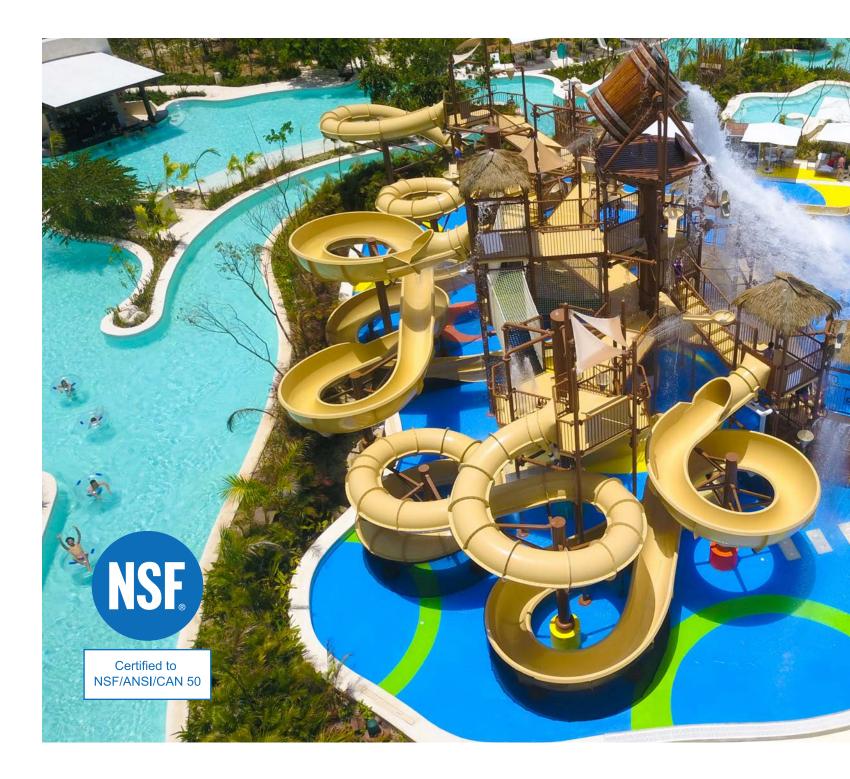

#### **RIPPLE**

Ripple is a popular choice because it is our most slip-resistant texture when wet. The grooves of these tiles provide increased traction and a decreased risk of hydroplaning. As a result, Ripple tiles are certified for use in aquatic play areas by the NSF/ANSI/CAN 50 aquatic safety surfacing standard.