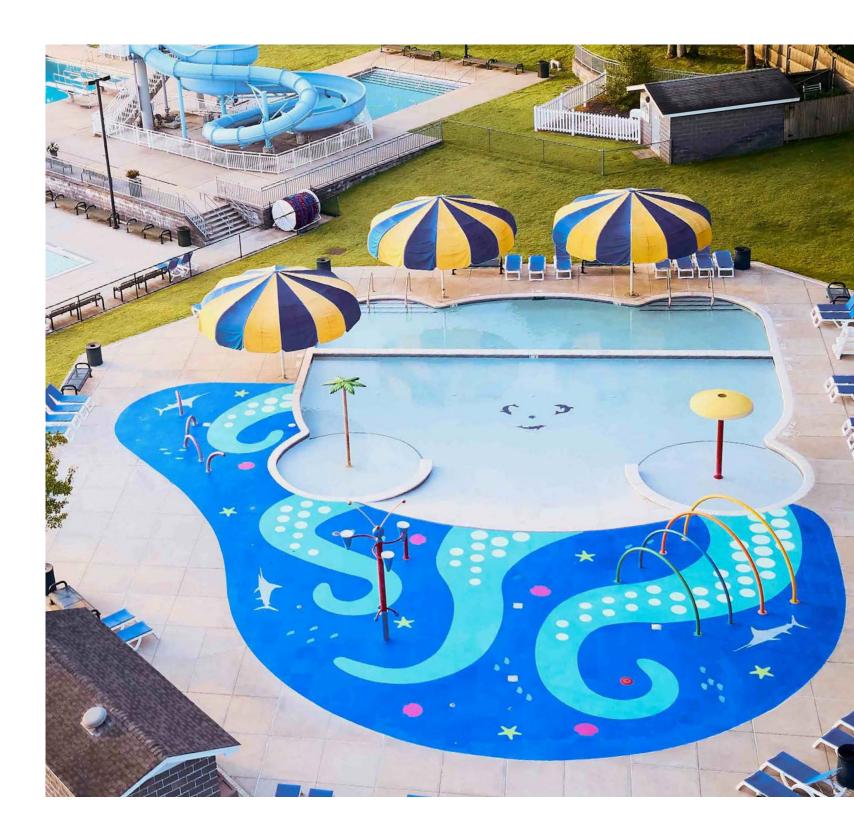

# THE BEACH JUMEIRAH

#### **BEACH-INSPIRED DESIGN**

The Beach splash pad delights families as an amenity to residents in the Jumeirah area. To resemble the nearby beach, the Life Floor Studio combined a gradient shoreline effect with Marine Inlays.

Facility: The Beach Jumeirah

Location: Dubai, UAE Install Date: March 2018 **Designer:** Life Floor Studio

**Area:** 390 m<sup>2</sup> Texture: Ripple 2.0 Thickness: 10 mm

Facility: GEMS Wellington Location: Dubai, UAE Install Date: August 2018 Designer: Life Floor Studio