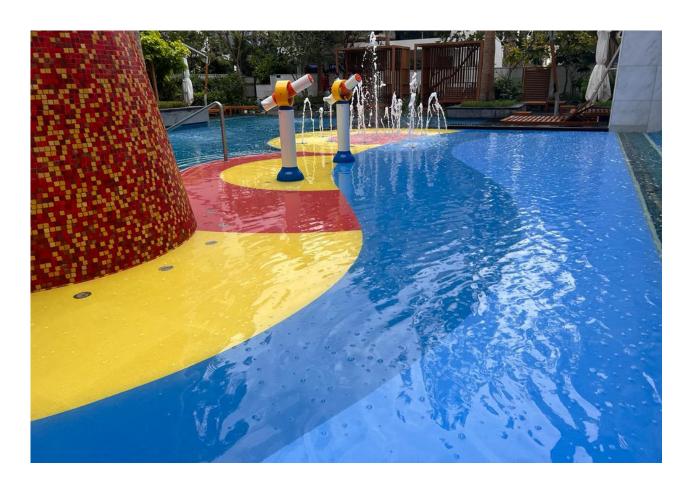

## **5 HOTEL PALM JUMEIRAH**

Facility: 5 Hotel Palm Jumeirah Location: Jumeirah, UAE Install Date: January 2023 **Designer:** Raymond Sport LLC

**Area:** 103 m<sup>2</sup> **Texture:** Ripple 2.0 Thickness: 10 mm

# **UNIQUE THEMING**

5 Hotel Palm Jumeirah chose an organic, curving design in a primary color palette. This design was created and installed by Raymond Sport LLC who is an Authorized Distributor and Certified Installer of Life Floor in UAE and the greater Middle East.