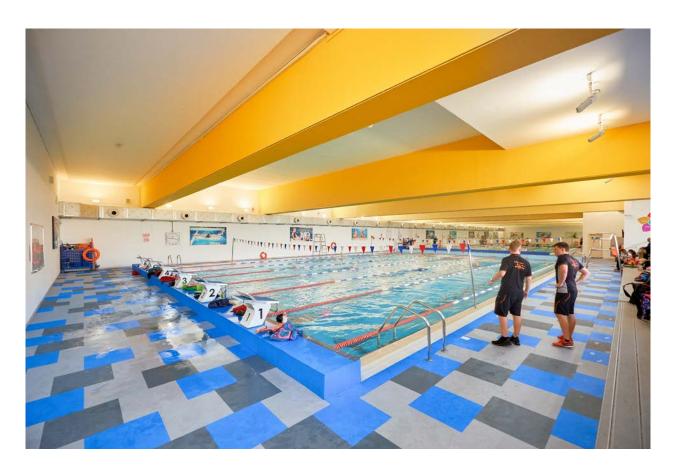

# **WALDORF ASTORIA**

### **SUBTLE NEUTRALS**

Waldorf Astoria's splash pad in Ras Al Khaimah in the United Arab Emirates features an alternating two color pattern on a staggered grid. This design complements the surrounding resort architecture well and provides a cooling space to rest in the hot climate.

Facility: Waldorf Astoria

Location: Ras Al Khaimah, UAE

Install Date: March 2022 **Designer:** WhiteWater

Area: 69 m<sup>2</sup>

Texture: Ripple 2.0 Thickness: 10 mm

Facility: Deira International School

Location: Dubai, UAE
Install Date: August 2018
Designer: Life Floor Studio