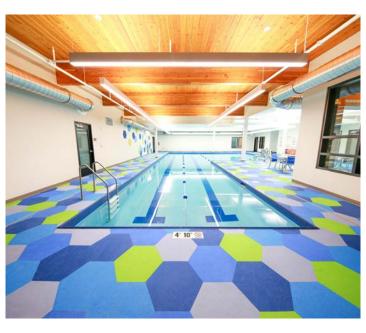

#### **HEXAGONS**

Hexagons add modern design elements and colorful geometric patterning wherever they're installed.