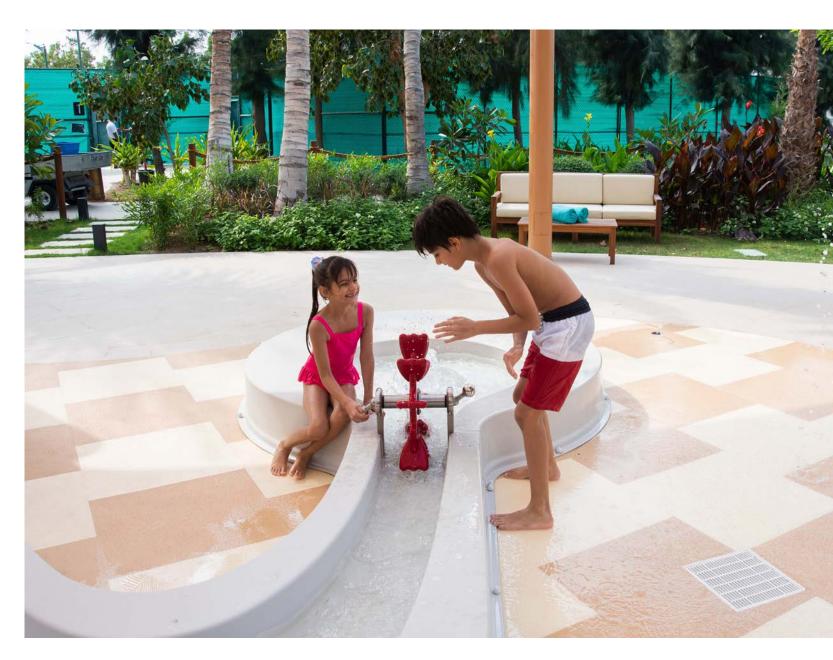

# **JUNGLE BAY WATERPARK**

### **IMMERSIVE WATERPARK THEMING**

To complement the beach theming of this waterpark, WhiteWater designed a triangle gradient to enhance guest experience. Life Floor provides guests with increased comfort throughout their stay.

Location: Dubai, UAE

Install Date: December 2020

Designer: WhiteWater

**Area:** 2,000 m<sup>2</sup> Texture: Ripple 2.0 Thickness: 10 mm