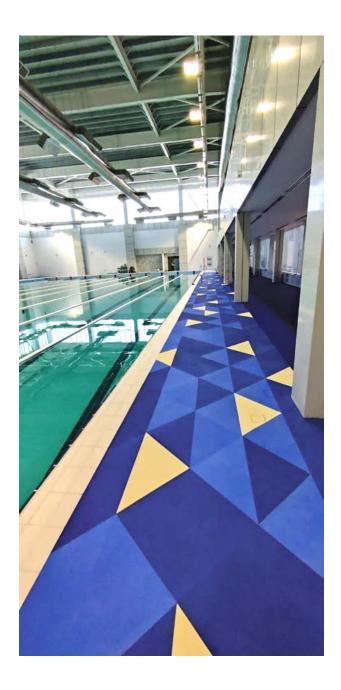

# **SHARJAH RULER'S COURT**

#### **ELEGANT POOL DESIGN**

This pool deck is for the exclusive use of the royalty in Sharjah, UAE. It features an elegant triangle pattern with tastefully placed Ivory colored triangles that add visual interest to the space.

Facility: Sharjah Ruler's Court

Location: Sharjah, UAE **Install Date:** June 2022 **Designer:** Life Floor Studio

**Area:** 735 m<sup>2</sup>

Texture: Ripple 2.0 Thickness: 10 mm