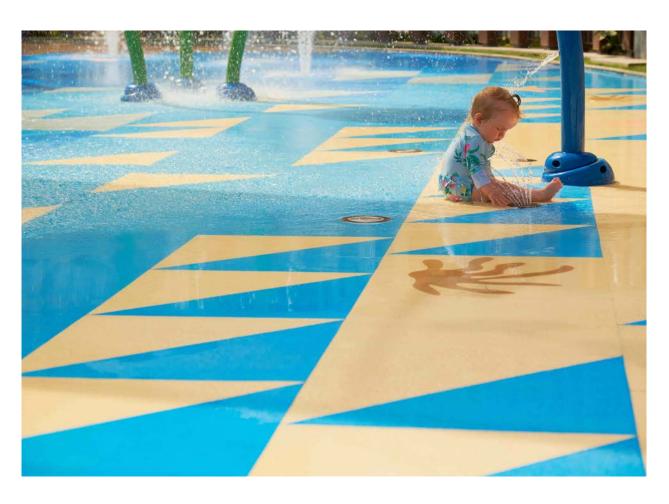

### **IMMERSIVE WATERPARK THEMING**

To complement the beach theming of this waterpark, WhiteWater designed a triangle gradient to enhance guest experience. Life Floor provides guests with increased comfort throughout their stay.

# **JUNGLE BAY WATERPARK**