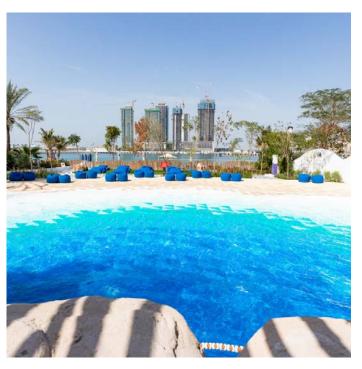

# ATLANTIS THE PALM DUBAI

### **IMAGINATIVE DESIGN**

Atlantis was drawn to Life Floor when our Studio produced a one-of-a-kind surface design using triangles and gradient colors to create a shoreline effect. Life Floor's incredible durability meets the demands of the extreme Dubai climate.

Facility: Atlantis the Palm Dubai

Location: Dubai, UAE Install Date: April 2018 **Designer:** Life Floor Studio

**Area:** 1,115 m<sup>2</sup> Texture: Ripple 2.0 Thickness: 10 mm

Facility: Jungle Bay Waterpark