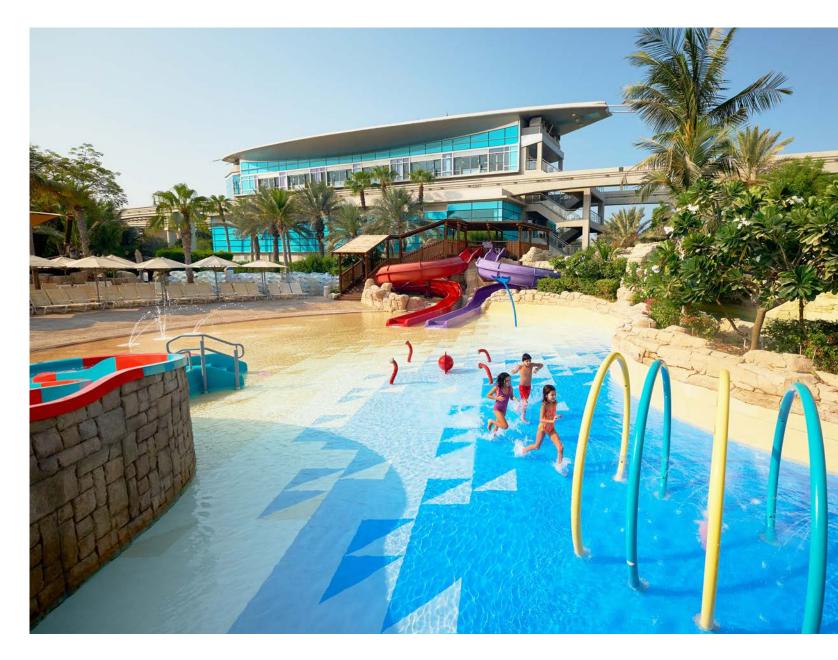

# THE BEACH JUMEIRAH

#### **BEACH-INSPIRED DESIGN**

The Beach splash pad delights families as an amenity to residents in the Jumeirah area. To resemble the nearby beach, the Life Floor Studio combined a gradient shoreline effect with Marine Inlays.

Facility: The Beach Jumeirah

Location: Dubai, UAE Install Date: March 2018 **Designer:** Life Floor Studio

**Area:** 390 m<sup>2</sup> Texture: Ripple 2.0 Thickness: 10 mm

Facility: GEMS Wellington Location: Dubai, UAE Install Date: August 2018 Designer: Life Floor Studio