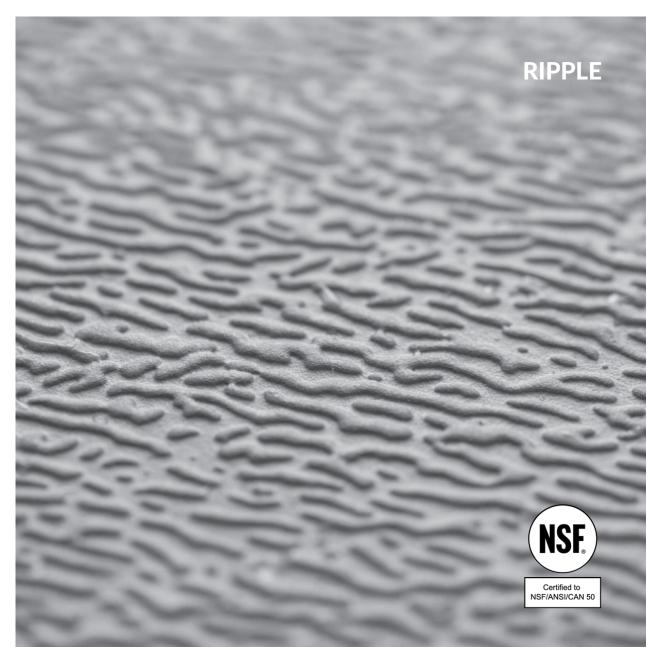

## **TEXTURES**

Life Floor tiles are available in two textures: Ripple and Slate.

#### **RIPPLE**

Ripple is a popular choice because it is our most slip-resistant texture when wet. The grooves of these tiles provide increased traction and a decreased risk of hydroplaning. As a result, Ripple tiles are certified for use in aquatic play areas by the NSF/ANSI/CAN 50 aquatic safety surfacing standard.