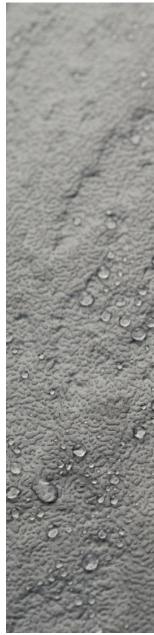

## **TEXTURES**

Life Floor tiles are available in two textures: Ripple and Slate.

#### **SLATE**

Slate is designed to resemble the varied texture of stone for projects aiming to achieve more natural or architectural looks. This texture features  $MicroTread^{TM}$  on the surface as a subtle method to enhance slip-resistance.