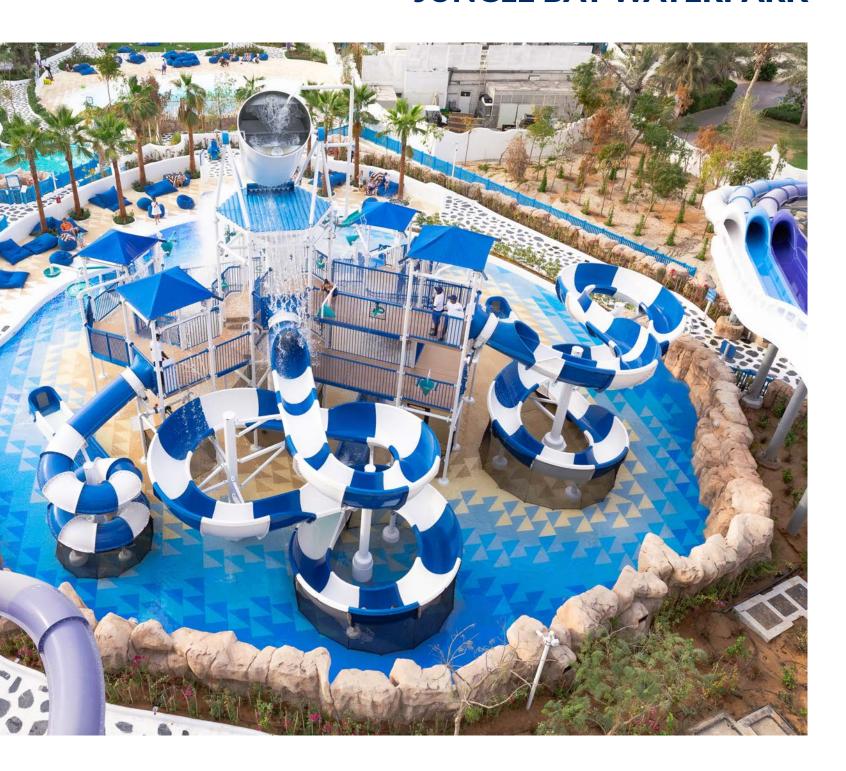

Facility: Atlantis the Palm Dubai

Location: Dubai, UAE Install Date: April 2018 **Designer:** Life Floor Studio

**Area:** 1,115 m<sup>2</sup> Texture: Ripple 2.0 Thickness: 10 mm

Facility: Jungle Bay Waterpark

Location: Dubai, UAE

Install Date: December 2020

Designer: WhiteWater

**Area:** 2,000 m<sup>2</sup> Texture: Ripple 2.0 Thickness: 10 mm

### **IMMERSIVE WATERPARK THEMING**

To complement the beach theming of this waterpark, WhiteWater designed a triangle gradient to enhance guest experience. Life Floor provides guests with increased comfort throughout their stay.

# **JUNGLE BAY WATERPARK**