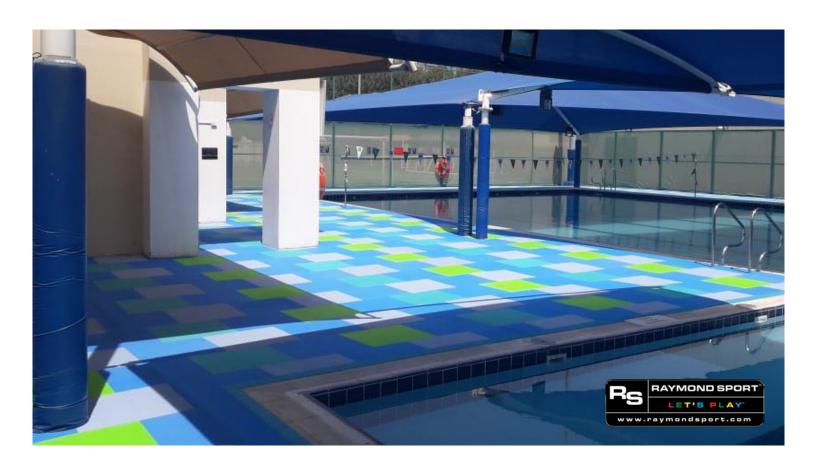

## **5 HOTEL PALM JUMEIRAH**

Facility: 5 Hotel Palm Jumeirah Location: Jumeirah, UAE Install Date: January 2023 **Designer:** Raymond Sport LLC

**Area:** 103 m<sup>2</sup> **Texture:** Ripple 2.0 Thickness: 10 mm

# **UNIQUE THEMING**

5 Hotel Palm Jumeirah chose an organic, curving design in a primary color palette. This design was created and installed by Raymond Sport LLC who is an Authorized Distributor and Certified Installer of Life Floor in UAE and the greater Middle East.